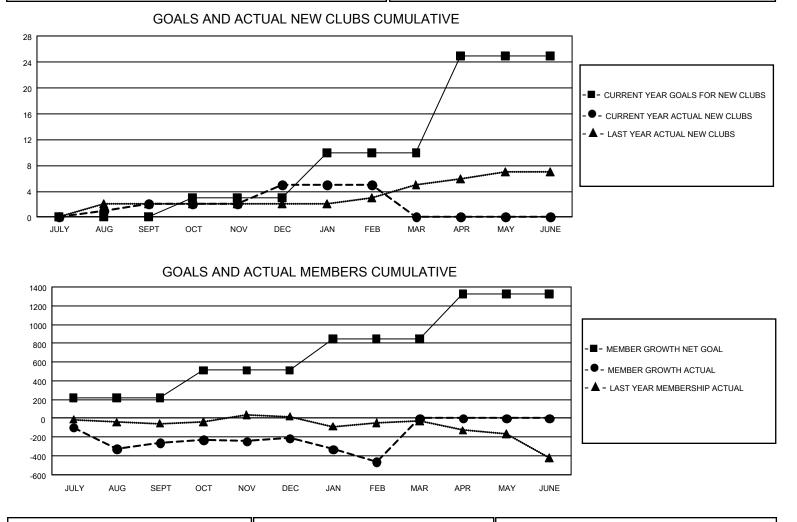

## GMT Constitutional Area 4, Group B

REPORT DOES NOT INCLUDE CLUBS IN UNDISTRICTED AREAS.

| Clubs                 |               |           |               | Members               |                        |                         |                                                    |  |
|-----------------------|---------------|-----------|---------------|-----------------------|------------------------|-------------------------|----------------------------------------------------|--|
| RESULTS FOR 2020-2021 |               |           |               | RESULTS FOR 2020-2021 |                        |                         |                                                    |  |
| QUARTER               | NEW CLUB GOAL | NEW CLUBS | DROPPED CLUBS | QUARTER MEME          | BER GROWTH NET<br>GOAL | MEMBER GROWTH<br>ACTUAL | DROPPED<br>MEMBERS ACTUAL<br>(including transfers) |  |
| JULY/AUG/SEPT         | 0             | 2         | 2             | JULY/AUG/SEPT         | 217                    | 602                     | 804                                                |  |
| OCT/NOV/DEC           | 9             | 3         | 1             | OCT/NOV/DEC           | 295                    | 568                     | 466                                                |  |
| JAN/FEB/MAR           | 21            | 0         | 1             | JAN/FEB/MAR           | 333                    | 277                     | 506                                                |  |
| APR/MAY/JUNE          | 45            | 0         | 0             | APR/MAY/JUNE          | 479                    | 0                       | 0                                                  |  |